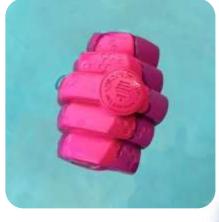

### PINK COLLECTION WILD BERRY

- Brand: Project Hive Pet Company
- Made in the USA
- Floats in water
- Non-toxic, BPA-free, latex-free, phthalates-free, and FDA-compliant
- Top-rack dishwasher safe (scent will not dissipate)
- Made of 100% recyclable material (#7)
- Flexible material is gentle on dogs' teeth and gums
- Toy dimensions: 3 3/4" tall x 3" diameter
- Toy weight: 8.7 ounces

### Wild berry chew toy - Large (10 unit case pack)

10x wild berry large chew toy

Our wild berry-scented Chew Toy is a super engaging toy for larger dogs. Made in the USA, its erratic bounce keeps dogs happily occupied during fetch. Dogs love to gnaw on the Chew Toy's unique knobby ends, promoting healthy teeth and gums. It's also perfect as a treat dispenser—any treat. We recommend our Hive Chew Stick Treats, uniquely designed to wedge snugly inside the cavity, creating an even more enriching experience for your dog.