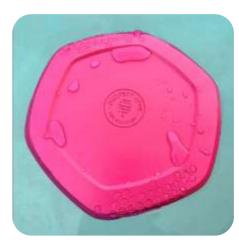

- Brand: Project Hive Pet Company
- Made in the USA
- Floats in water
- Non-toxic, BPA-free, latex-free, phthalates-free, and FDA-compliant
- Top-rack dishwasher safe (scent will not dissipate)
- Made of 100% recyclable material (#7)
- Flexible material is gentle on dogs' teeth and gums
- Disc dimensions: 9 ½" diameter x 1 ½" tall
- Disc weight: 7.7 ounces
- May also be used as a shallow water bowl

### Wild berry dog disc (20 unit case pack)

20x wild berry dog disc

Our wild berry-scented Dog Disc will be your dog's new favorite flyer! Made in the USA, the Dog Disc's superb glide makes it perfect for dogs who love retrieving games. Its soft and flexible material is gentle on dogs' teeth and gums. The Disc's bright color makes it easy for you and your dog to find indoors and outdoors. And if your pup loves the water, the Dog Disc floats for refreshing games of fetch in the lake or pool!

Flip it over! The back of the Dog Disc is a soothing lick mat. Apply a spreadable treat (like peanut butter, cheese, or yogurt) to the textured honeycomb pattern to help relieve anxiety and calm your dog.