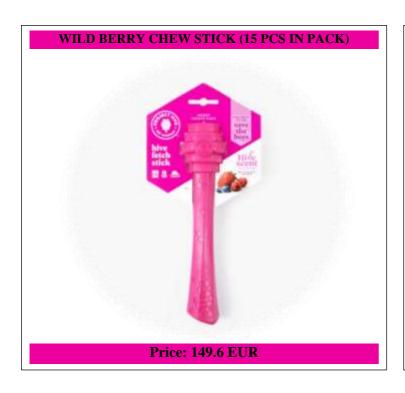

### Wild berry chew stick (15 unit case pack)

15x wild berry chew stick

This wild berry-scented Chew Stick will be your dog's new favorite toy! Made in the USA, the Chew Stick is bouncy, durable, and super engaging! Dogs love to gnaw on the honey-dipper shape, which promotes healthy teeth and gums. They can easily carry it in their mouths without the risks of a natural stick, which can hurt your pup's mouth and digestive system. The Chew Stick's bright color is easy for you and your dog to spot indoors, on land, or floating in water.

Dogs' highly developed sense of smell plays a major role in their well-being, and providing dogs with scented toys fulfills a key enrichment need. The wild berry scent can further engage your dog during play or cuddle time.