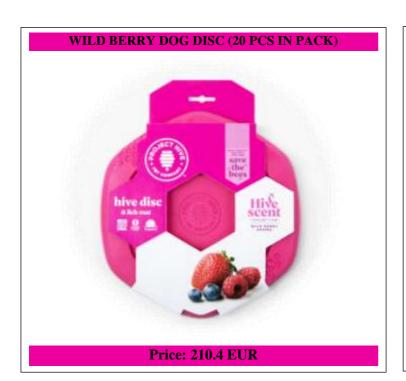

### Wild berry dog disc (20 unit case pack)

20x wild berry dog disc

Our wild berry-scented Dog Disc will be your dog's new favorite flyer! Made in the USA, the Dog Disc's superb glide makes it perfect for dogs who love retrieving games. Its soft and flexible material is gentle on dogs' teeth and gums. The Disc's bright color makes it easy for you and your dog to find indoors and outdoors. And if your pup loves the water, the Dog Disc floats for refreshing games of fetch in the lake or pool!

Flip it over! The back of the Dog Disc is a soothing lick mat. Apply a spreadable treat (like peanut butter, cheese, or yogurt) to the textured honeycomb pattern to help relieve anxiety and calm your dog.