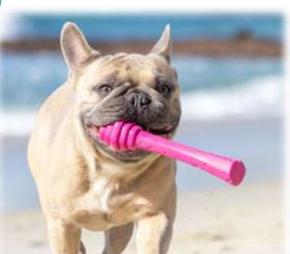

### PINK COLLECTION WILD BERRY

- Brand: Project Hive Pet Company
- Made in the USA
- Floats in water
- Non-toxic, BPA-free, latex-free, phthalates-free, and FDA-compliant
- Top-rack dishwasher safe (scent will not dissipate)
- Made of 100% recyclable material (#7)
- Flexible material is gentle on dogs' teeth and gums
- Toy dimensions: 8 ½" tall x 2" diameter
- Toy weight: 4.4 ounces

### Wild berry chew stick (15 unit case pack)

15x wild berry chew stick

This wild berry-scented Chew Stick will be your dog's new favorite toy! Made in the USA, the Chew Stick is bouncy, durable, and super engaging! Dogs love to gnaw on the honey-dipper shape, which promotes healthy teeth and gums. They can easily carry it in their mouths without the risks of a natural stick, which can hurt your pup's mouth and digestive system. The Chew Stick's bright color is easy for you and your dog to spot indoors, on land, or floating in water.