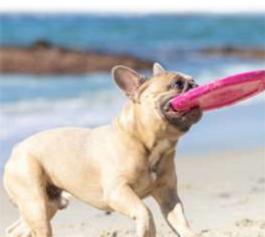

- Brand: Project Hive Pet Company
- Made in the USA
- Floats in water
- Non-toxic, BPA-free, latex-free, phthalates-free, and FDA-compliant
- Top-rack dishwasher safe (scent will not dissipate)
- Made of 100% recyclable material (#7)
- Flexible material is gentle on dogs' teeth and gums
- Disc dimensions: 9 ½" diameter x 1 ½" tall
- Disc weight: 7.7 ounces
- May also be used as a shallow water bowl

### Wild berry dog disc (20 unit case pack)

20x wild berry dog disc

Our wild berry-scented Dog Disc will be your dog's new favorite flyer! Made in the USA, the Dog Disc's superb glide makes it perfect for dogs who love retrieving games. Its soft and flexible material is gentle on dogs' teeth and gums. The Disc's bright color makes it easy for you and your dog to find indoors and outdoors. And if your pup loves the water, the Dog Disc floats for refreshing games of fetch in the lake or pool!