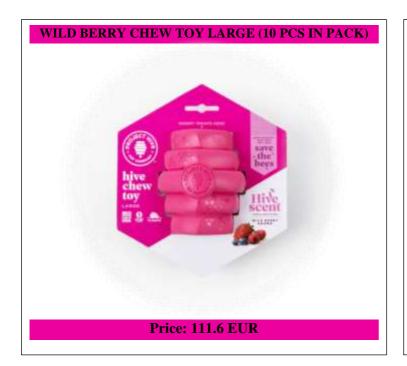

### Wild berry chew toy - Large (10 unit case pack)

10x wild berry large chew toy

Our wild berry-scented Chew Toy is a super engaging toy for larger dogs. Made in the USA, its erratic bounce keeps dogs happily occupied during fetch. Dogs love to gnaw on the Chew Toy's unique knobby ends, promoting healthy teeth and gums. It's also perfect as a treat dispenser—any treat. We recommend our Hive Chew Stick Treats, uniquely designed to wedge snugly inside the cavity, creating an even more enriching experience for your dog.

The Toys's bright color makes it easy for you and your dog to find indoors and outdoors. All our toys float, so you can toss them into any lake, pool, or body of water for even more refreshing fun! Dogs' highly developed sense of smell plays a major role in their well-being, and providing dogs with scented toys fulfills a key enrichment need. The Wild Berry scent can further engage your dog during play or cuddle time.

Interactive Tip: Insert Hive Chew Stick Treats for large dogs at either end of the Chew Toy for extended play.